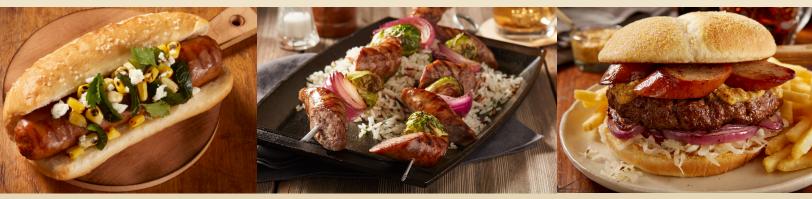

### **MEXICAN STYLE CORN BRAT**

Ultimate Beer Brat served on a salted roll with sliced grilled corn, roasted peppers, queso fresco, and cilantro.

SUPC 8842684

### **BRATS & BRUSSELS SKEWERS**

Ultimate Natural Casing Brat, sliced and skewered with flame-grilled Brussels sprouts and mild red onions, brushed with balsamic vinegar, and served on a bed of almond rice pilaf.

SUPC 1835295

#### **OKTOBERFEST BURGER**

Wisconsin Amber Beer Bratwurst atop a grilled burger patty, grilled red onions, and sauerkraut on a sliced hard roll.

SUPC 4599777