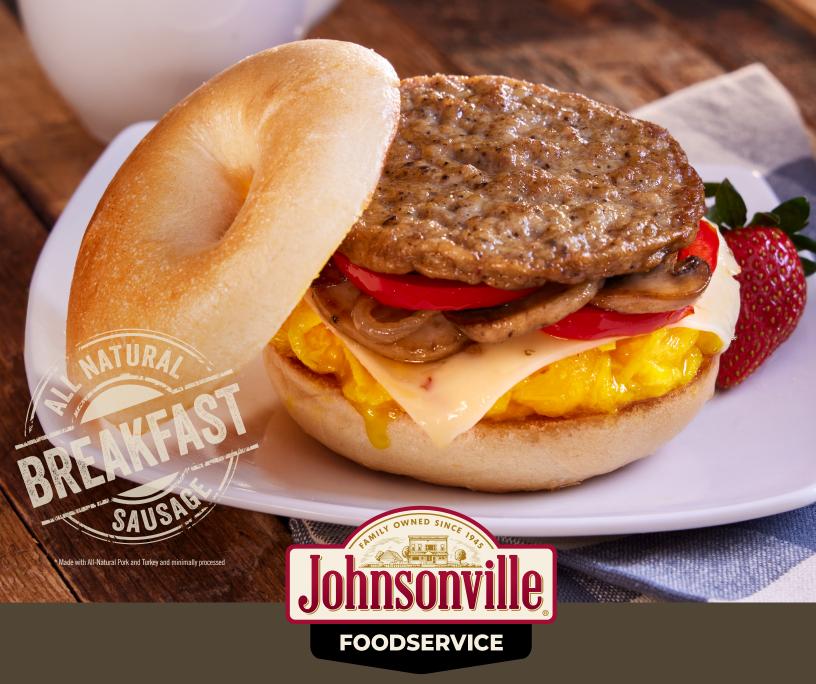

# Keep them on-site with quality breakfast

#### **Breakfast Sausage Quesadilla**

Johnsonville Original Breakfast Sausage Patties, cut and packed between two toasted flour tortillas with freshscrambled eggs, sweet bell peppers, cheese, and pico de gallo.