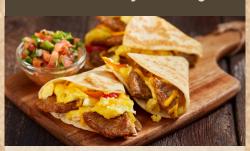

#### **Breakfast Sausage Quesadilla**

Johnsonville Original Breakfast Sausage Patties, cut and packed between two toasted flour tortillas with freshscrambled eggs, sweet bell peppers, cheese, and pico de gallo.