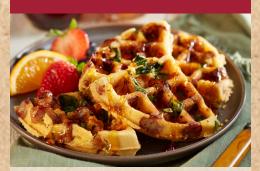

#### Sausage & Spinach Cornbread Waffles

Johnsonville Maple Breakfast Sausage Links mixed into cornbread batter with spinach, chipotle pepper, and cheddar cheese.

**57%** of workplace consumers splurge on food during work hours to satisfy a craving "