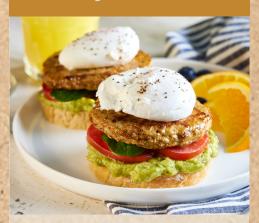

#### Turkey Sausage & Avocado Toast

Johnsonville Turkey Breakfast Sausage Patties on toasted bread with smashed avocado, sliced tomatoes, spinach leaves, and topped with a poached egg on top.

For more information, visit us at johnsonvillefoodservice.com