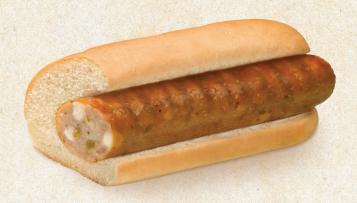

### **PHILLY CHEESE SAUSAGE**

A classic for a reason, this sausage comes full of red and green bell peppers, onions, and creamy provolone cheese.

Perfect for the consumer looking for a classic flavor they already love.