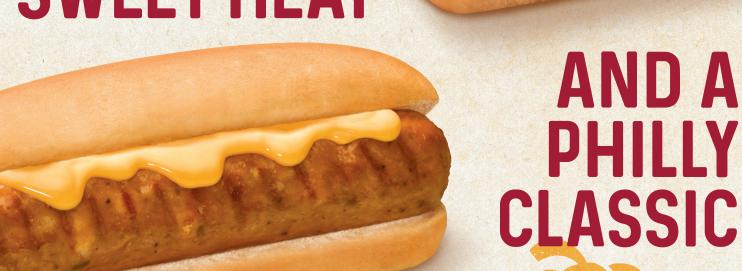

ULTIMATE HOT HONEY SAUSAGE

### **HOT HONEY SAUSAGE**

Made with the right balance of sweet honey and spicy cayenne pepper, this sausage is savory and bold.

A highly popular flavor with a projected menu growth of 76%.

63% national consumer purchase intent, with a strong chance of repeat customers.